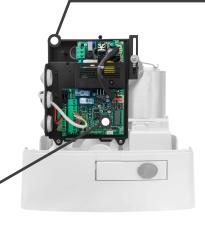

#### HIGHEST PROTECTION

Integrated control unit with an LCD display and an integrated wireless receiver with memory space for up to 2048 transmitters operating exclusively with **Advanced Rolling Code (ARC)** coding.