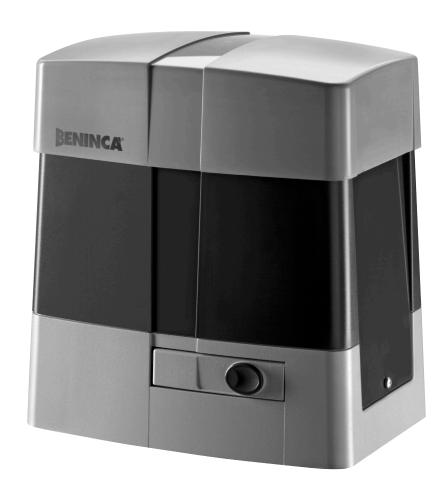

### **AUTOMATISMI BENINCÀ SPA**

via del Capitello, 45 - 36066 Sandrigo (VI) ITALY T +39 0444 751030 | F +39 0444 759728 sales@beninca.it | **www.beninca.com** 

**BULL1524** 

Gear motor for sliding gates up to 1500 kg

**24 Vdc** gear motor for sliding gates **up to 1500 kg**. Ideal for condominium applications. Complete with built-in control unit and receiver