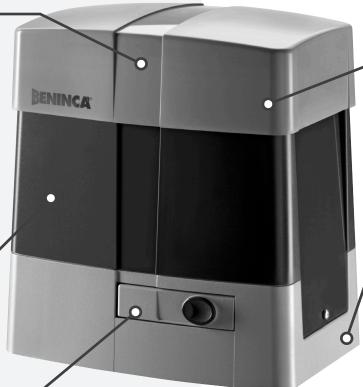

#### MATERIAL QUALITY

All metal release system with personalized key.

#### HIGHEST PROTECTION

Integrated control unit with an LCD display and an integrated wireless receiver with memory space for up to 2048 transmitters operating exclusively with **Advanced Rolling Code (ARC)** coding.