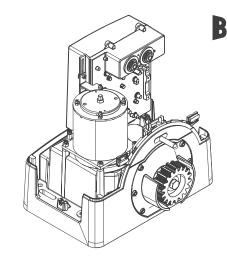

# SAFETY ENSURED IN EVERY PHASE

Maximum safety is guaranteed by the STC system unit which enables precise calculation of torque in each stage of gate movement. A virtual encoder optimizes the power output and prevents false relay tripping.

#### MATERIAL QUALITY

All metal release system with personalized key.